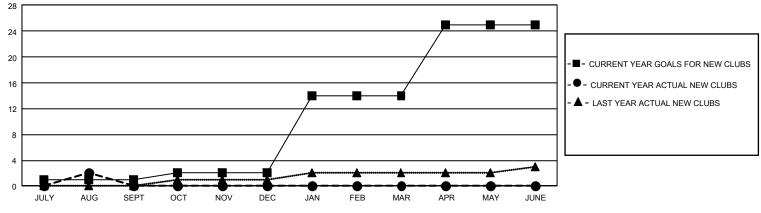

## GAT MONTHLY MEMBERSHIP PROGRESS REPORT

GMT Constitutional Area 7, Group A

REPORT DOES NOT INCLUDE CLUBS IN UNDISTRICTED AREAS.

| Clubs                 |               |           |               | Members               |                          |                         |                                                    |
|-----------------------|---------------|-----------|---------------|-----------------------|--------------------------|-------------------------|----------------------------------------------------|
| RESULTS FOR 2022-2023 |               |           |               | RESULTS FOR 2022-2023 |                          |                         |                                                    |
| QUARTER               | NEW CLUB GOAL | NEW CLUBS | DROPPED CLUBS | QUARTER               | EMBER GROWTH NET<br>GOAL | MEMBER GROWTH<br>ACTUAL | DROPPED MEMBERS<br>ACTUAL (including<br>transfers) |
| JULY/AUG/SEPT         | - 3           | 2         | 6             | JULY/AUG/SEPT         | 618                      | 574                     | 456                                                |
| OCT/NOV/DEC           | 3             | 0         | 0             | OCT/NOV/DEC           | 612                      | 0                       | 0                                                  |
| JAN/FEB/MAR           | 36            | 0         | 0             | JAN/FEB/MAR           | 732                      | 0                       | 0                                                  |
| APR/MAY/JUNE          | 33            | 0         | 0             | APR/MAY/JUNE          | 713                      | 0                       | 0                                                  |