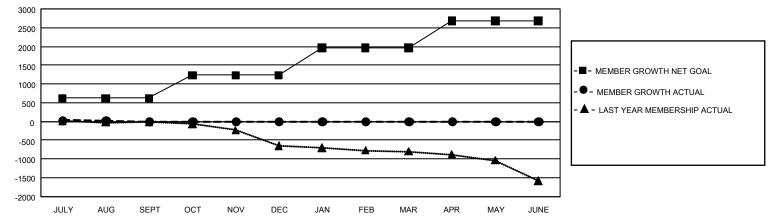

## GAT MONTHLY MEMBERSHIP PROGRESS REPORT

GMT Constitutional Area 7, Group A

REPORT DOES NOT INCLUDE CLUBS IN UNDISTRICTED AREAS.

| Clubs                 |               |           |               | Members               |                          |                         |                                                    |
|-----------------------|---------------|-----------|---------------|-----------------------|--------------------------|-------------------------|----------------------------------------------------|
| RESULTS FOR 2022-2023 |               |           |               | RESULTS FOR 2022-2023 |                          |                         |                                                    |
| QUARTER               | NEW CLUB GOAL | NEW CLUBS | DROPPED CLUBS | QUARTER               | EMBER GROWTH NET<br>GOAL | MEMBER GROWTH<br>ACTUAL | DROPPED MEMBERS<br>ACTUAL (including<br>transfers) |
| JULY/AUG/SEPT         | - 3           | 2         | 6             | JULY/AUG/SEPT         | 618                      | 574                     | 456                                                |
| OCT/NOV/DEC           | 3             | 0         | 0             | OCT/NOV/DEC           | 612                      | 0                       | 0                                                  |
| JAN/FEB/MAR           | 36            | 0         | 0             | JAN/FEB/MAR           | 732                      | 0                       | 0                                                  |
| APR/MAY/JUNE          | 33            | 0         | 0             | APR/MAY/JUNE          | 713                      | 0                       | 0                                                  |